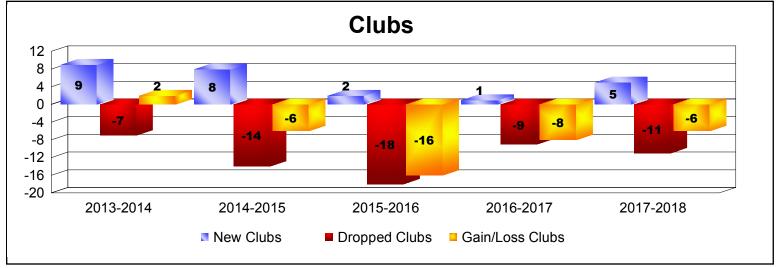

District 324A8 As of June 2018 Cumulative

| Year      | New<br>Clubs | Dropped<br>Clubs | Gain/<br>Loss<br>Clubs | New<br>Members | Charter<br>Members | Reinstate<br>Members | Transfer<br>Members | Total<br>Member<br>Added | Total<br>Members<br>Dropped | Gain/<br>Loss<br>Members |
|-----------|--------------|------------------|------------------------|----------------|--------------------|----------------------|---------------------|--------------------------|-----------------------------|--------------------------|
| 2013-2014 | 9            | -7               | 2                      | 312            | 268                | 61                   | 14                  | 655                      | -512                        | 143                      |
| 2014-2015 | 8            | -14              | -6                     | 619            | 442                | 25                   | 24                  | 1110                     | -732                        | 378                      |
| 2015-2016 | 2            | -18              | -16                    | 656            | 389                | 276                  | 55                  | 1376                     | -985                        | 391                      |
| 2016-2017 | 1            | -9               | -8                     | 275            | 74                 | 74                   | 40                  | 463                      | -929                        | -466                     |
| 2017-2018 | 5            | -11              | -6                     | 381            | 147                | 90                   | 9                   | 627                      | -753                        | -126                     |
| Average   | 5            | -12              | -7                     | 449            | 264                | 105                  | 28                  | 846                      | -782                        | 64                       |