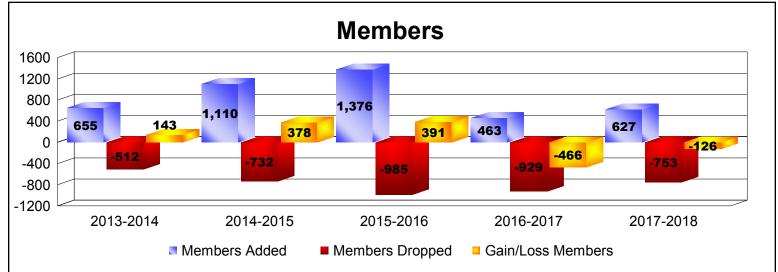

District 324A8 As of June 2018 Cumulative

| Year      | New<br>Clubs | Dropped<br>Clubs | Gain/<br>Loss<br>Clubs | New<br>Members | Charter<br>Members | Reinstate<br>Members | Transfer<br>Members | Total<br>Member<br>Added | Total<br>Members<br>Dropped | Gain/<br>Loss<br>Members |
|-----------|--------------|------------------|------------------------|----------------|--------------------|----------------------|---------------------|--------------------------|-----------------------------|--------------------------|
| 2013-2014 | 9            | -7               | 2                      | 312            | 268                | 61                   | 14                  | 655                      | -512                        | 143                      |
| 2014-2015 | 8            | -14              | -6                     | 619            | 442                | 25                   | 24                  | 1110                     | -732                        | 378                      |
| 2015-2016 | 2            | -18              | -16                    | 656            | 389                | 276                  | 55                  | 1376                     | -985                        | 391                      |
| 2016-2017 | 1            | -9               | -8                     | 275            | 74                 | 74                   | 40                  | 463                      | -929                        | -466                     |
| 2017-2018 | 5            | -11              | -6                     | 381            | 147                | 90                   | 9                   | 627                      | -753                        | -126                     |
| Average   | 5            | -12              | -7                     | 449            | 264                | 105                  | 28                  | 846                      | -782                        | 64                       |